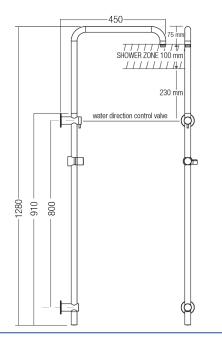

#### DIMENSIONS

#### Features

- · ABS 220 mm rain maker shower with rub-clean spray diffusor
- ABS single function shower with rub-clean spray diffusor
- · Brass 800 mm rail and brackets with adjustable lower bracket
- Brass 380 mm swivel arm
- Brass 19 mm female inlet diverter switchcock valve with flow INTERCHANGE<sup>®</sup> spigot
- Brass friction slide cradle for handset support and height
  adjustment
- PVC 1500 mm Silverflex<sup>™</sup> hose with ½" BSP swivel conical end nut
- Brass 57 mm wall flanges
- Stainless steel fixings supplied
- Chrome plated finish
- Full pattern spray