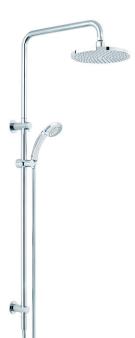

### INDICATIVE IMAGE

## **COSMIC/PRINCESS TWIN WATERS™**

#### Features

- · ABS 220 mm rain maker shower with rub-clean spray diffusor
- ABS single function shower with rub-clean spray diffusor
- · Brass 800 mm rail and brackets with adjustable lower bracket
- Brass 380 mm swivel arm
- Brass 19 mm female inlet diverter switchcock valve with flow INTERCHANGE<sup>®</sup> spigot
- Brass friction slide cradle for handset support and height
  adjustment
- PVC 1500 mm Silverflex<sup>™</sup> hose with ½" BSP swivel conical end nut
- Brass 57 mm wall flanges
- Stainless steel fixings supplied
- Chrome plated finish
- Full pattern spray