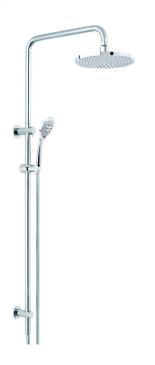

# INDICATIVE IMAGE

# COSMIC/STREAMJET™ TURBO PULSATOR TWIN WATERS™

## **Features**

- · ABS 220 mm rain maker shower with rub-clean spray diffusor
- ABS 100 mm multi-functional shower with rub-clean spray diffusor
- · Brass 800 mm rail and brackets with adjustable lower bracket
- Brass 380 mm swivel arm
- Brass 19 mm female inlet diverter switchcock valve with flow INTERCHANGE® spigot
- Brass friction slide cradle for handset support and height adjustment
- PVC 1500 mm Silverflex™ hose with ½" BSP swivel conical end nut
- Brass 57 mm wall flanges
- · Stainless steel fixings supplied
- · Chrome plated finish
- Soft, pulsating and bubble spray functions