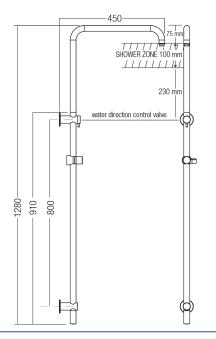

### **DIMENSIONS**

## **Features**

- · ABS 220 mm rain maker shower with rub-clean spray diffusor
- ABS 100 mm multi-functional shower with rub-clean spray diffusor
- · Brass 800 mm rail and brackets with adjustable lower bracket
- Brass 380 mm swivel arm
- Brass 19 mm female inlet diverter switchcock valve with flow INTERCHANGE® spigot
- Brass friction slide cradle for handset support and height adjustment
- PVC 1500 mm Silverflex™ hose with ½" BSP swivel conical end nut
- Brass 57 mm wall flanges
- · Stainless steel fixings supplied
- · Chrome plated finish
- Soft, pulsating and bubble spray functions