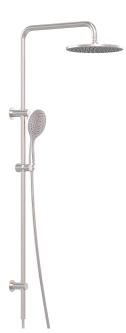

# INDICATIVE IMAGE

# COSMIC/STREAMJET<sup>™</sup> XL TWIN WATERS<sup>™</sup>

#### Features

- · Cosmic ABS 256 mm rainmaker shower rose
- ABS 130 mm single function shower
- · 800 mm x 25 mm rail with adjustable brackets
- · Crane neck swivelling shower arm
- · Concentric full pattern spray
- Brass 19 mm female inlet diverter switchcock valve with flow INTERCHANGE<sup>®</sup> spigot
- · Licenced dual check/non-return valve
- Brass friction slide cradle
- $\bullet$  PVC 1500 mm smooth hose with  $\rlap{k}2''$  BSP swivel conical end nut
- Brass 57 mm wall flanges
- · Stainless steel fixings supplied
- Brushed Nickel finish
- Full pattern spray