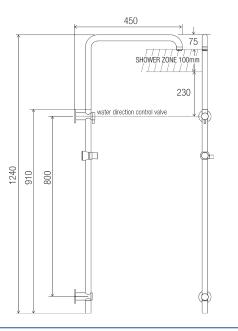

## DIMENSIONS

#### Features

- · Cosmic ABS 256 mm rainmaker shower rose
- ABS 130 mm single function shower
- · 800 mm x 25 mm rail with adjustable brackets
- · Crane neck swivelling shower arm
- · Concentric full pattern spray
- Brass 19 mm female inlet diverter switchcock valve with flow INTERCHANGE<sup>®</sup> spigot
- · Licenced dual check/non-return valve
- Brass friction slide cradle
- $\bullet$  PVC 1500 mm smooth hose with  $\rlap{k}2''$  BSP swivel conical end nut
- Brass 57 mm wall flanges
- · Stainless steel fixings supplied
- Brushed Nickel finish
- Full pattern spray