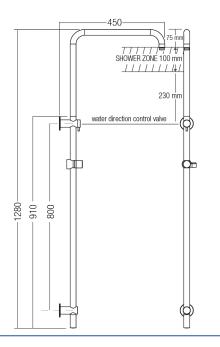

#### **DIMENSIONS**

## INDICATIVE IMAGE

#### **Features**

- · ABS 220 mm rain maker shower with rub-clean spray diffusor
- · ABS 130 mm XL shower with rub-clean spray diffusor
- Brass 800 mm rail and brackets with adjustable lower bracket
- Brass 380 mm swivel arm
- Brass 19 mm female inlet diverter switchcock valve with flow INTERCHANGE® spigot
- Brass friction slide cradle for handset support and height adjustment
- PVC 1500 mm Silverflex™ hose with ½" BSP swivel conical end
- Brass 57 mm wall flanges
- Stainless steel fixings supplied
- · Chrome plated finish
- · Full pattern spray