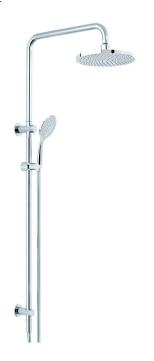

## INDICATIVE IMAGE

## **COSMIC/STREAMJET™ XL TWIN WATERS™**

#### **Features**

- · ABS 220 mm rain maker shower with rub-clean spray diffusor
- · ABS 130 mm XL shower with rub-clean spray diffusor
- Brass 800 mm rail and brackets with adjustable lower bracket
- Brass 380 mm swivel arm
- Brass 19 mm female inlet diverter switchcock valve with flow INTERCHANGE® spigot
- Brass friction slide cradle for handset support and height adjustment
- PVC 1500 mm Silverflex™ hose with ½" BSP swivel conical end
- Brass 57 mm wall flanges
- Stainless steel fixings supplied
- · Chrome plated finish
- · Full pattern spray