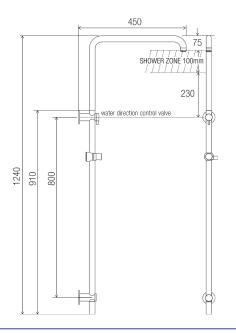

#### **DIMENSIONS**

## INDICATIVE IMAGE

#### **Features**

- · Cosmic ABS 256 mm rainmaker shower rose
- · ABS 130 mm single function shower
- 800 mm x 25 mm rail with adjustable brackets
- · Crane neck swivelling shower arm
- · Concentric full pattern spray
- Brass 19 mm female inlet diverter switchcock valve with flow INTERCHANGE® spigot
- Licenced dual check/non-return valve
- · Brass friction slide cradle
- PVC 1500 mm smooth hose with ½" BSP swivel conical end
- · Brass 57 mm wall flanges
- · Stainless steel fixings supplied
- · Matte Black finish
- · Full pattern spray