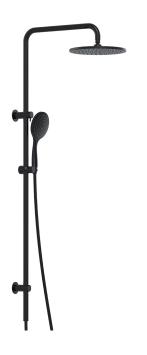

## INDICATIVE IMAGE

# **COSMIC/STREAMJET™ XL TWIN WATERS™**

#### **Features**

- · Cosmic ABS 256 mm rainmaker shower rose
- · ABS 130 mm single function shower
- 800 mm x 25 mm rail with adjustable brackets
- · Crane neck swivelling shower arm
- · Concentric full pattern spray
- Brass 19 mm female inlet diverter switchcock valve with flow INTERCHANGE® spigot
- Licenced dual check/non-return valve
- · Brass friction slide cradle
- PVC 1500 mm smooth hose with ½" BSP swivel conical end
- · Brass 57 mm wall flanges
- · Stainless steel fixings supplied
- · Matte Black finish
- · Full pattern spray