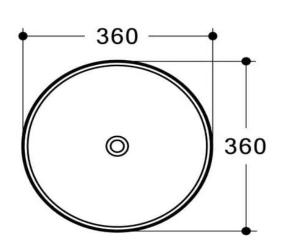

## SPECIFICATIONS

**MATERIAL:** Vitreous China

CAPACITY: 7.5L

MEASUREMENTS: 360 x 360 x 120mm 7KG

WASTE: Use 32mm without Overflow Waste (Not Supplied)