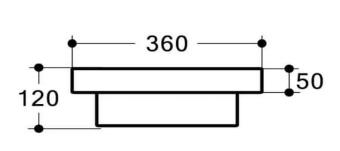

## SPECIFICATIONS

**MATERIAL:** Vitreous China

CAPACITY: 7.5L

MEASUREMENTS: 360 x 360 x 120mm 7KG

WASTE: Use 32mm without Overflow Waste (Not Supplied)