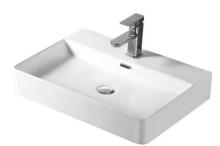

## PECIFICATIONS

**MATERIAL:** Vitreous China

**CAPACITY:** 6L

**MEASUREMENTS:** 500 x 420 x 130mm 14KG

**WASTE:** Use 32mm with Overflow Waste (Not Supplied)