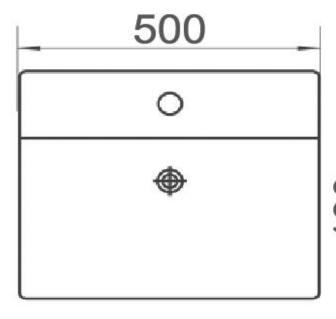

## PECIFICATIONS

**MATERIAL:** Vitreous China

**CAPACITY:** 6L

**MEASUREMENTS:** 500 x 420 x 130mm 14KG

**WASTE:** Use 32mm with Overflow Waste (Not Supplied)