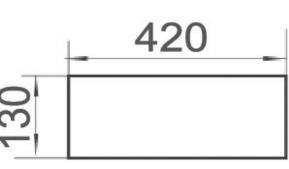

## PECIFICATIONS

**MATERIAL:** Vitreous China

**CAPACITY:** 6L

**MEASUREMENTS:** 500 x 420 x 130mm 14KG

**WASTE:** Use 32mm with Overflow Waste (Not Supplied)