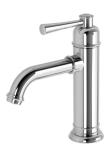

## CROMFORD BASIN MIXER

### **AVAILABLE IN**

134-7700-00 Chrome

134-7700-40 Brushed Nickel Matte Black

134-7700-10

134-7700-12 Brushed Gold