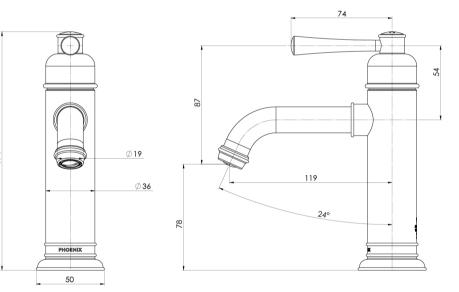

## CROMFORD BASIN MIXER

#### **INFORMATION**

Temperature Rating 1 - 75°C

Pressure Rating 150 - 500kPa