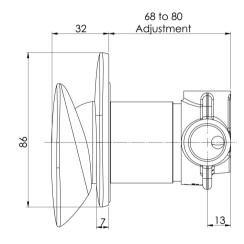

Please visit https://www.phoenixtapware.com.au/warranty to view the full warranty

While we aim to ensure the specifications shown are correct at time of printing, Phoenix Tapware reserves the right to make modifications without prior notice. Always use the physical product measurements for mark-ups and roughing-in as the line drawing shown may differ from the actual product over time. All measurements are shown in millimetres. Colours may vary from image shown.