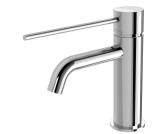

### VIVID SLIMLINE

#### VIVID SLIMLINE BASIN MIXER CURVED OUTLET WITH EXTENDED LEVER

# SPECIFICATIONS











114-7701-00 Chrome

 114-7701-40
 114-7701-30

 Brushed Nickel
 Gun Metal

 114-7701-31
 114-7701-10

 Brushed Carbon
 Matte Black



114-7701-12 Brushed Gold

#### INFORMATION

Temperature Rating 1 - 75°C



Pressure Rating 150 - 500kPa

#### MAINTENANCE AND CARE:

- All surfaces should be cleaned with mild liquid detergent or soap and water.
- Do not use cream cleaners or citrus based cleaning products, as they are abrasive.
- Use of unsuitable cleaning agents may damage the surface.
- Any damage caused in this way will not be covered by warranty.

Please visit https://www.phoenixtapware.com.au/warranty to view the full warranty

While we aim to ensure the specifications shown are correct at time of printing, Phoenix Tapware reserves the right to make modifications without prio