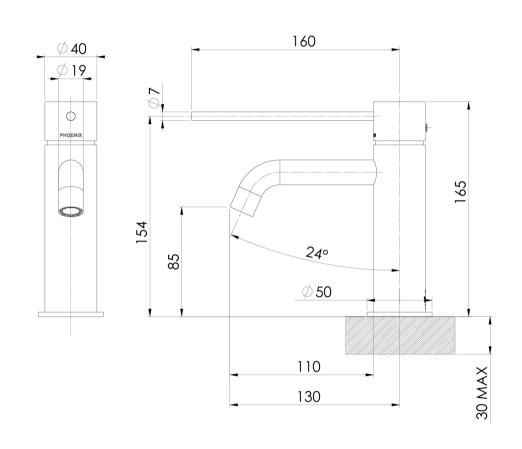

Please visit https://www.phoenixtapware.com.au/warranty to view the full warranty

While we aim to ensure the specifications shown are correct at time of printing, Phoenix Tapware reserves the right to make modifications without prior notice. Always use the physical product measurements for mark-ups and roughing-in as the line drawing shown may differ from the actual product over time. All measurements are shown in millimetres. Colours may vary from image shown.