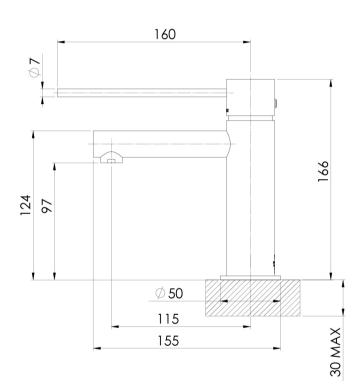

# VIVID SLIMLINE BASIN MIXER WITH EXTENDED LEVER

Please visit https://www.phoenixtapware.com.au/warranty to view the full warranty

While we aim to ensure the specifications shown are correct at time of printing, Phoenix Tapware reserves the right to make modifications without prior notice. Always use the physical product measurements for mark-ups and roughing-in as the line drawing shown may differ from the actual product over time. All measurements are shown in millimetres. Colours may vary from image shown.