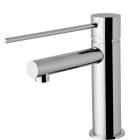

# VIVID SLIMLINE BASIN MIXER WITH EXTENDED LEVER

#### **AVAILABLE IN**

114-7700-00 Chrome

114-7700-40 114-7700-30 Brushed Nickel Gun Metal

Brushed Carbon Matte Black

114-7700-12 Brushed Gold