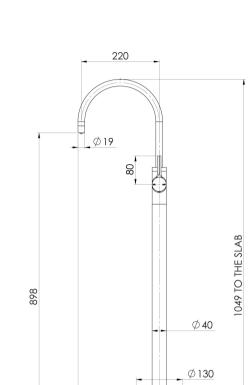

## VIVID SLIMLINE OVAL FLOOR MOUNTED BATH MIXER

295

#### **INFORMATION**

Temperature Rating 1 - 75°C

Pressure Rating 150 - 500kPa