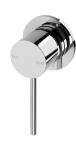

## **VIVID SLIMLINE**

VIVID SLIMLINE SHOWER / WALL MIXER 60MM BACKPLATE









## **AVAILABLE IN**









Chrome

Brushed Nickel Gun Metal

Matte Black

## **INFORMATION**

Temperature Rating 1 - 75°C

Pressure Rating 150 - 500kPa





## MAINTENANCE AND CARE:

- All surfaces should be cleaned with mild liquid detergent or soap and water.
- Do not use cream cleaners or citrus based cleaning products, as they are abrasive.
- Use of unsuitable cleaning agents may damage the surface.
- Any damage caused in this way will not be covered by warranty.

Please visit https://www.phoenixtapware.com.au/warranty to view the full warranty



While we aim to ensure the specifications shown are correct at time of printing, Phoenix Tapware reserves the right to make modifications without prior notice. Always use the physical product measurements for mark-ups and roughing-in