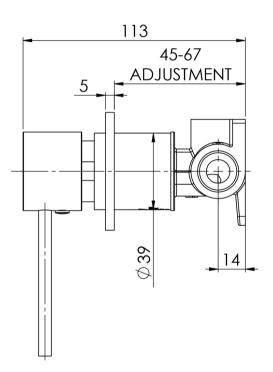

## **VIVID SLIMLINE**

VIVID SLIMLINE SHOWER / WALL MIXER 60MM BACKPLATE

## **INFORMATION**

Temperature Rating 1 - 75°C

Pressure Rating 150 - 500kPa