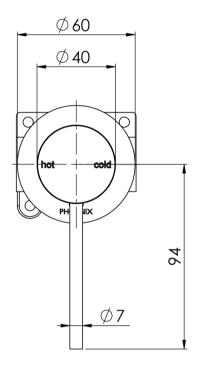

## **VIVID SLIMLINE**

VIVID SLIMLINE SHOWER / WALL MIXER 60MM BACKPLATE

## **INFORMATION**

Temperature Rating 1 - 75°C

Pressure Rating 150 - 500kPa