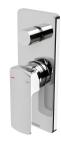

## TEVA SHOWER / BATH DIVERTER MIXER TRIM KIT ONLY

### **AVAILABLE IN**

152-7940-00 Chrome

152-7940-40 Brushed Nickel Matte Black

152-7940-10