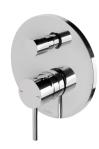

## PINA SHOWER / BATH DIVERTER MIXER TRIM KIT ONLY

#### **AVAILABLE IN**

153-7940-00 Chrome

153-7940-40 Brushed Nickel Matte Black

153-7940-10