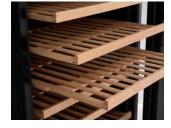

#### Compressor quiet cooling control

- + R600a refrigerant gas
- + 14 wooden shelves adjustable
- + Bottom vented cooling No frost
- + 100% vibration proof
- + LED Light on/off when open

### DIMENSIONS

595mm Width x 680mm Depth x 1762mm Height

wodden shelves