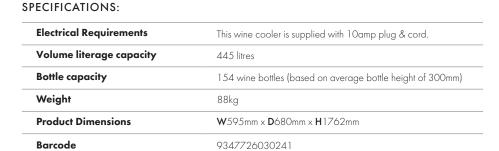

# 430 litre Wine Cooler PRODUCT CODE: E430WCDZBK

## FEATURES:

- Black border frame-less door
- + Triple glazed reversible door
- + UV filtered with black interior
- + Dual zone digital control with touch panel
- + Temperature control: Upper - 4-12°C Bottom - 4-22°C
- + 50 70% humidity control

#### Compressor quiet cooling control

- + R600a refrigerant gas
- + 14 wooden shelves adjustable
- + Bottom vented cooling No frost
- + 100% vibration proof
- + LED Light on/off when open

### DIMENSIONS

595mm Width x 680mm Depth x 1762mm Height

wodden shelves