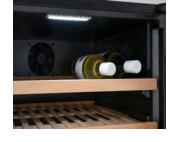

#### Compressor quiet cooling control

- + R600a refrigerant gas
- + 14 wooden shelves adjustable
- + Bottom vented cooling No frost
- + 100% vibration proof
- + LED Light on/off when open

res may change ns without notice. cooking | laundry | refrigeration | alfresco

www.euroappliances.com.au

Automatic LED

light open/close function

154 wine bottle capacity