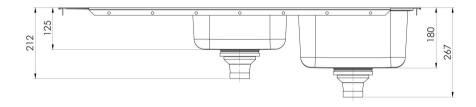

Please visit https://www.phoenixtapware.com.au/warranty to view the full warranty

23 Litre / 9 Litre Capacity

While we aim to ensure the specifications shown are correct at time of printing, Phoenix Tapware reserves the right to make modifications without prior notice. Always use the physical product measurements for mark-ups and roughing-in as the line drawing shown may differ from the actual product over time. All measurements are shown in millimetres. Colours may vary from image shown.