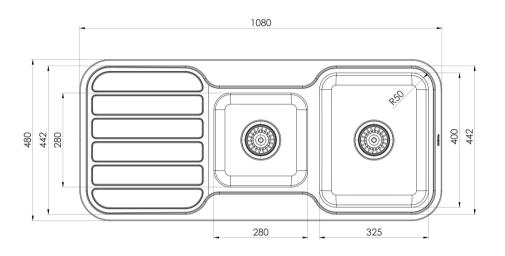

## 1000 SERIES 1 AND 3/4 BOWL SINK WITH DRAINER AND NO TAPHOLE

### AVAILABLE IN

300-5301-50 Stainless Steel

Please visit https://www.phoenixtapware.com.au/warranty to view the full warranty

23 Litre / 9 Litre Capacity

While we aim to ensure the specifications shown are correct at time of printing, Phoenix Tapware reserves the right to make modifications without prior notice. Always use the physical product measurements for mark-ups and roughing-in as the line drawing shown may differ from the actual product over time. All measurements are shown in millimetres. Colours may vary from image shown.