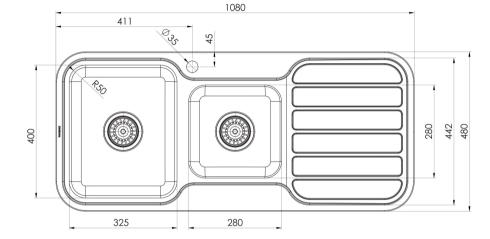

## 1000 SERIES 1 AND 3/4 LEFT HAND BOWL SINK WITH DRAINER AND TAPHOLE

#### **AVAILABLE IN**

300-5111-50 Stainless Steel

Please visit https://www.phoenixtapware.com.au/warranty to view the full warranty

23 Litre / 9 Litre Capacity

While we aim to ensure the specifications shown are correct at time of printing, Phoenix Tapware reserves the right to make modifications without prior notice. Always use the physical product measurements for mark-ups and roughing-in as the line drawing shown may differ from the actual product over time. All measurements are shown in millimetres. Colours may vary from image shown.