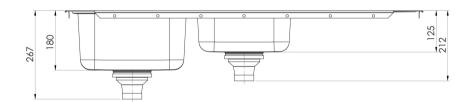

Please visit https://www.phoenixtapware.com.au/warranty to view the full warranty

23 Litre / 9 Litre Capacity

While we aim to ensure the specifications shown are correct at time of printing, Phoenix Tapware reserves the right to make modifications without prior notice. Always use the physical product measurements for mark-ups and roughing-in as the line drawing shown may differ from the actual product over time. All measurements are shown in millimetres. Colours may vary from image shown.