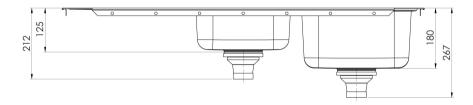

# **1000 SERIES SINKS**

1000 SERIES 1 AND 3/4 RIGHT HAND BOWL SINK WITH DRAINER AND TAPHOLE









## AVAILABLE IN



300-5211-50 Stainless Steel

#### INFORMATION



#### MAINTENANCE AND CARE:

- All surfaces should be cleaned with mild liquid detergent or soap and water.
- Do not use cream cleaners or citrus based cleaning products, as they are abrasive.
- Use of unsuitable cleaning agents may damage the surface.
- Any damage caused in this way will not be covered by warranty.

Please visit https://www.phoenixtapware.com.au/warranty to view the full warranty

While we aim to ensure the specifications shown are correct at time of printing, Phoenix Tapware reserves the right to make modifications without prior notice. Always use the physical product measurements for mark-ups and roughing-in as the line drawing shown may differ from the actual product over time. All measurements are sh