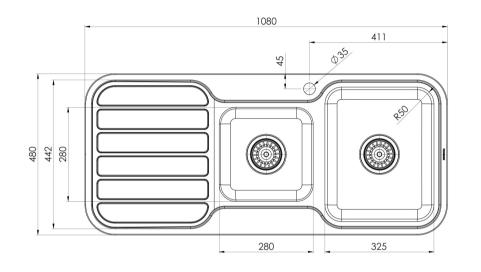

# **1000 SERIES SINKS**

1000 SERIES 1 AND 3/4 RIGHT HAND BOWL SINK WITH DRAINER AND TAPHOLE

## AVAILABLE IN

300-5211-50 Stainless Steel