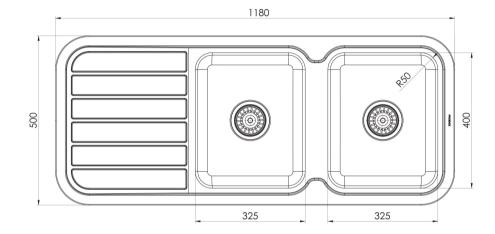

# 1000 SERIES DOUBLE BOWL SINK WITH DRAINER AND NO TAPHOLE

#### **AVAILABLE IN**

300-2301-50 Stainless Steel

Please visit https://www.phoenixtapware.com.au/warranty to view the full warranty

While we aim to ensure the specifications shown are correct at time of printing, Phoenix Tapware reserves the right to make modifications without prior notice. Always use the physical product measurements for mark-ups and roughing-in as the line drawing shown may differ from the actual product over time. All measurements are shown in millimetres. Colours may vary from image shown.