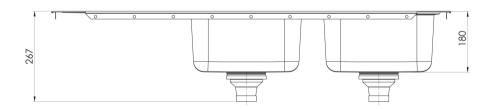

# 1000 SERIES DOUBLE BOWL SINK WITH DRAINER AND NO TAPHOLE

#### **AVAILABLE IN**

300-2301-50 Stainless Steel

Please visit https://www.phoenixtapware.com.au/warranty to view the full warranty

While we aim to ensure the specifications shown are correct at time of printing, Phoenix Tapware reserves the right to make modifications without prior notice. Always use the physical product measurements for mark-ups and roughing-in as the line drawing shown may differ from the actual product over time. All measurements are shown in millimetres. Colours may vary from image shown.