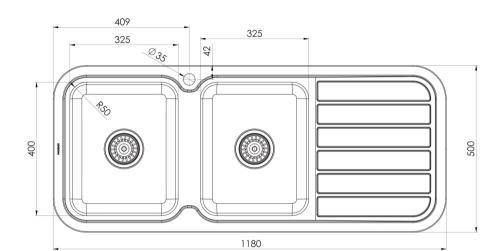

# 1000 SERIES SINKS

# 1000 SERIES DOUBLE LEFT HAND BOWL SINK WITH DRAINER AND TAPHOLE

#### AVAILABLE IN

300-2111-50 Stainless Steel