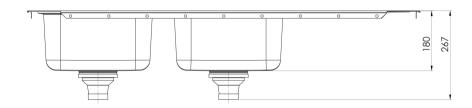

# 1000 SERIES SINKS

# 1000 SERIES DOUBLE LEFT HAND BOWL SINK WITH DRAINER AND TAPHOLE

#### AVAILABLE IN

300-2111-50 Stainless Steel