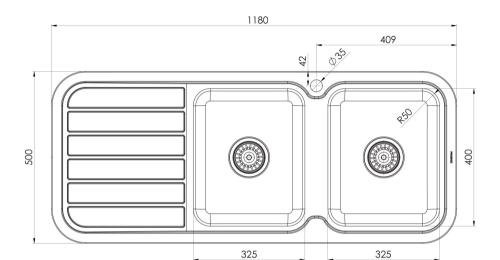

## 1000 SERIES DOUBLE RIGHT HAND BOWL SINK WITH DRAINER AND TAPHOLE

### **AVAILABLE IN**

300-2211-50 Stainless Steel