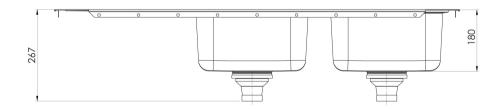

## 1000 SERIES DOUBLE RIGHT HAND BOWL SINK WITH DRAINER AND TAPHOLE

### **AVAILABLE IN**

300-2211-50 Stainless Steel