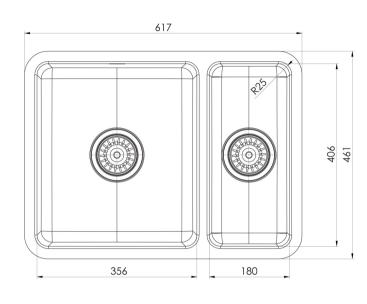

#### INFORMATION

Ph: +61 3 9780 4200 29/02/2024 phoenixtapware.com.au

33 Litre Large / 11 Litre Small Capacity

PHOENIX