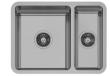

# 2000 SERIES SINKS

## 2000 SERIES 1 AND 1/2 BOWL SINK





### AVAILABLE IN



Stainless Steel

#### INFORMATION



#### MAINTENANCE AND CARE:

- All surfaces should be cleaned with mild liquid detergent or soap and water.
- Do not use cream cleaners or citrus based cleaning products, as they are abrasive.
- Use of unsuitable cleaning agents may damage the surface.
- Any damage caused in this way will not be covered by warranty.

Please visit https://www.phoenixtapware.com.au/warranty to view the full warranty

While we aim to ensure the specifications shown are correct at time of printing, Phoenix Tapware reserves the right to make modifications without prior notice. Always use the physical product measurements for mark-ups and roughing-in as the line drawing shown may differ from the actual product over time. All measurements are shown in mill