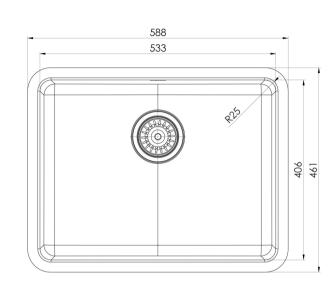

Please visit https://www.phoenixtapware.com.au/warranty to view the full warranty

While we aim to ensure the specifications shown are correct at time of printing, Phoenix Tapware reserves the right to make modifications without prior notice. Always use the physical product measurements for mark-ups and roughing-in as the line drawing shown may differ from the actual product over time. All measurements are shown in millimetres. Colours may vary from image shown.

Ph: +61 3 9780 4200 28/02/2024 phoenixtapware.com.au

47 Litre capacity