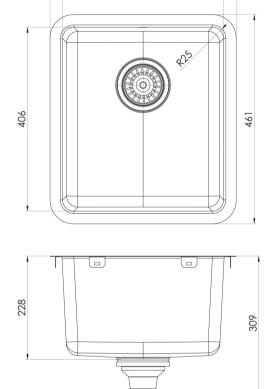

#### AVAILABLE IN

303-0002-51 Stainless Steel

Ph: +61 3 9780 4200 28/02/2024 phoenixtapware.com.au

33 Litre capacity

411 356