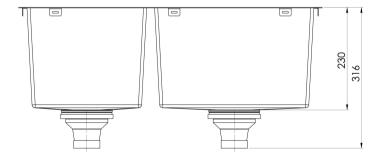

### 4000 SERIES 1 AND 3/4 RIGHT HAND BOWL SINK

### 33 Litre / 11 Litre Capacity