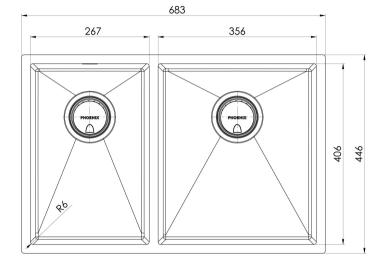

### 4000 SERIES 1 AND 3/4 RIGHT HAND BOWL SINK

### 33 Litre / 11 Litre Capacity