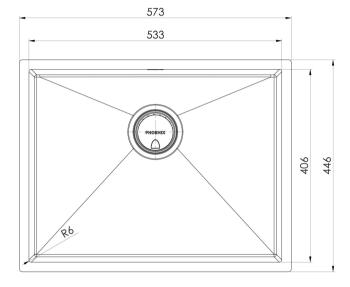

## **SPECIFICATIONS**

47 Litre Capacity

Please visit https://www.phoenixtapware.com.au/warranty to view the full warranty

While we aim to ensure the specifications shown are correct at time of printing, Phoenix Tapware reserves the right to make modifications without prior notice. Always use the physical product measurements for mark-ups and roughing-in as the line drawing shown may differ from the actual product over time. All measurements are shown in millimetres. Colours may vary from image shown.