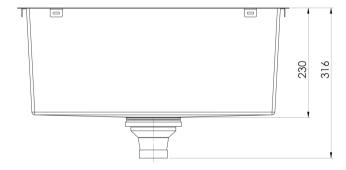

## **SPECIFICATIONS**

47 Litre Capacity

Please visit https://www.phoenixtapware.com.au/warranty to view the full warranty

While we aim to ensure the specifications shown are correct at time of printing, Phoenix Tapware reserves the right to make modifications without prior notice. Always use the physical product measurements for mark-ups and roughing-in as the line drawing shown may differ from the actual product over time. All measurements are shown in millimetres. Colours may vary from image shown.