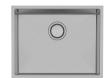

### 4000 SERIES LARGE SINGLE BOWL SINK

## **SPECIFICATIONS**

47 Litre Capacity