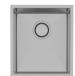

# **4000 SERIES SINKS**

## 4000 SERIES SINGLE BOWL SINK



# **SPECIFICATIONS**



# 396 356



33 Litre Capacity

## **AVAILABLE IN**







## **INFORMATION**





- All surfaces should be cleaned with mild liquid detergent or soap and water.
- Do not use cream cleaners or citrus based cleaning products, as they are abrasive.
- Use of unsuitable cleaning agents may damage the surface.
- Any damage caused in this way will not be covered by warranty.

Please visit https://www.phoenixtapware.com.au/warranty to view the full warranty



While we aim to ensure the specifications shown are correct at time of printing, Phoenix Tapware reserves the right to make modifications without prior notice. Always use the physical product measurements for mark-ups and roughing-in as the line drawing shown may differ from the actual product over time. All measurements are shown in mill