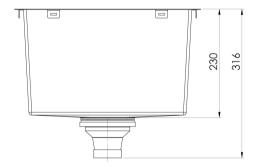

# **4000 SERIES SINKS**

## 4000 SERIES SINGLE BOWL SINK



# **SPECIFICATIONS**



# 396 356



33 Litre Capacity

## **AVAILABLE IN**







## **INFORMATION**





- All surfaces should be cleaned with mild liquid detergent or soap and water.
- Do not use cream cleaners or citrus based cleaning products, as they are abrasive.
- Use of unsuitable cleaning agents may damage the surface.
- Any damage caused in this way will not be covered by warranty.

Please visit https://www.phoenixtapware.com.au/warranty to view the full warranty



While we aim to ensure the specifications shown are correct at time of printing, Phoenix Tapware reserves the right to make modifications without prior notice. Always use the physical product measurements for mark-ups and roughing-in as the line drawing shown may differ from the actual product over time. All measurements are shown in millimetres. Colo