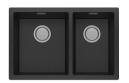

#### 5000 SERIES 1 AND 3/4 LEFT HAND BOWL SINK

#### **AVAILABLE IN**

Matte Black

312-5202-10 312-5202-80

Matte White