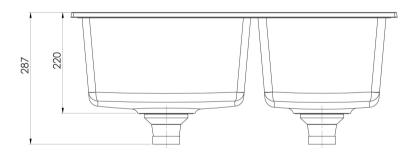

## **5000 SERIES SINKS**

#### 5000 SERIES 1 AND 3/4 LEFT HAND BOWL SINK



#### **SPECIFICATIONS**







### 28 Litre / 21 Litre Capacity

#### **AVAILABLE IN**



Matte Black

312-5202-10 312-5202-80

Matte White

# INFORMATION



## MAINTENANCE AND CARE:

- All surfaces should be cleaned with mild liquid detergent or soap and water.
- Do not use cream cleaners or citrus based cleaning products, as they are abrasive.
- Use of unsuitable cleaning agents may damage the surface.
- Any damage caused in this way will not be covered by warranty.

Please visit https://www.phoenixtapware.com.au/warranty to view the full warranty



While we aim to ensure the specifications shown are correct at time of printing, Phoenix Tapware reserves the right to make modifications without prior notice. Always use the physical product measurements for mark-ups and roughing-in as the line drawing shown may differ