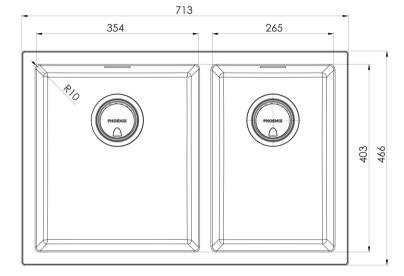

## **5000 SERIES SINKS**

#### 5000 SERIES 1 AND 3/4 LEFT HAND BOWL SINK



#### **SPECIFICATIONS**







### 28 Litre / 21 Litre Capacity

#### **AVAILABLE IN**



Matte Black

312-5202-10 312-5202-80

Matte White

# INFORMATION



## MAINTENANCE AND CARE:

- All surfaces should be cleaned with mild liquid detergent or soap and water.
- Do not use cream cleaners or citrus based cleaning products, as they are abrasive.
- Use of unsuitable cleaning agents may damage the surface.
- Any damage caused in this way will not be covered by warranty.

Please visit https://www.phoenixtapware.com.au/warranty to view the full warranty



While we aim to ensure the specifications shown are correct at time of printing, Phoenix Tapware reserves the right to make modifications without prior notice. Always use the physical product measurements for mark-ups and roughing-in as the line drawing shown may diff