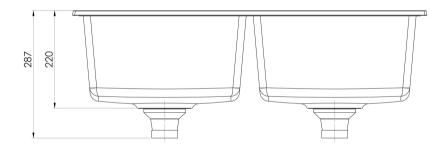

# **5000 SERIES SINKS**

## 5000 SERIES DOUBLE BOWL SINK





# 802 PHOBRIX PHOBRIX 354 354



28 Litre Capacity Each Bowl

## **AVAILABLE IN**



312-2002-10 Matte Black

312-2002-80 Matte White

## **INFORMATION**





- All surfaces should be cleaned with mild liquid detergent or soap and water.
- Do not use cream cleaners or citrus based cleaning products, as they are abrasive.
- Use of unsuitable cleaning agents may damage the surface.
- Any damage caused in this way will not be covered by warranty.

Please visit https://www.phoenixtapware.com.au/warranty to view the full warranty



While we aim to ensure the specifications shown are correct at time of printing, Phoenix Tapware reserves the right to make modifications without prior notice. Always use the physical product measurements for mark-ups and roughing-in as the line drawing shown may differ from the actual product ov