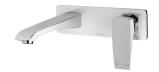

## ARGO ARGO WALL BATH MIXER SET 180MM

INFORMATION

Temperature Rating 1 - 75°C

Pressure Rating 150 - 500kPa