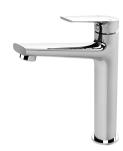

# **ARLO**

## ARLO VESSEL MIXER









#### **AVAILABLE IN**



Chrome







151-7900-40

151-7900-10 Brushed Nickel Matte Black

151-7900-12 Brushed Gold

#### **INFORMATION**

Temperature Rating 1 - 75°C

Pressure Rating 150 - 500kPa





### MAINTENANCE AND CARE:

- All surfaces should be cleaned with mild liquid detergent or soap and water.
- Do not use cream cleaners or citrus based cleaning products, as they are abrasive.
- Use of unsuitable cleaning agents may damage the surface.
- Any damage caused in this way will not be covered by warranty.

Please visit https://www.phoenixtapware.com.au/warranty to view the full warranty



While we aim to ensure the specifications shown are correct at time of printing, Phoenix Tapware reserves the right to make modifications without prior notice. Always use the physical produ