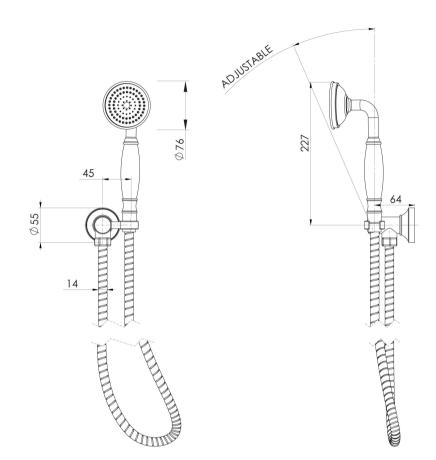

### CROMFORD HAND SHOWER

### **INFORMATION**

Temperature Rating 1 - 75°C

Pressure Rating 150 - 500kPa