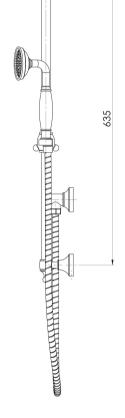

## **SPECIFICATIONS**

#### **INFORMATION**

Temperature Rating 1 - 75°C

Pressure Rating 150 - 500kPa