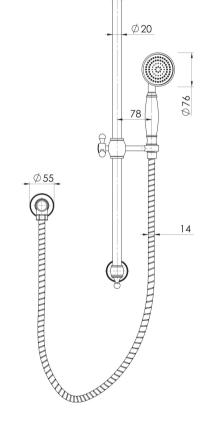

## **SPECIFICATIONS**

#### **INFORMATION**

Temperature Rating 1 - 75°C

Pressure Rating 150 - 500kPa