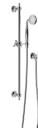

## CROMFORD RAIL SHOWER

#### **AVAILABLE IN**

134-6810-00 Chrome

134-6810-40 Brushed Nickel Matte Black

134-6810-10

Brushed Gold