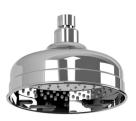

## CROMFORD SHOWER ROSE

Ø 158

### **AVAILABLE IN**

134-5000-00 Chrome

134-5000-40 Brushed Nickel Matte Black

134-5000-10

134-5000-12 Brushed Gold