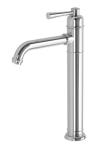

## **CROMFORD**

### CROMFORD VESSEL MIXER







#### **AVAILABLE IN**



Brushed Gold

#### INFORMATION

**Temperature Rating** 1 - 75°C

Pressure Rating 150 - 500kPa



#### MAINTENANCE AND CARE:

- All surfaces should be cleaned with mild liquid detergent or soap and water.

- Do not use cream cleaners or citrus based cleaning products, as they are abrasive.
- Use of unsuitable cleaning agents may damage the surface.
- Any damage caused in this way will not be covered by warranty.

Please visit https://www.phoenixtapware.com.au/warranty to view the full warranty

While we aim to ensure the specifications shown are correct at time of printing, Phoenix Tapware reserves the right to make modifications without prior notice. Always use the physical product measurements for mark-ups and roughing-in as the line drawing shown may differ fro