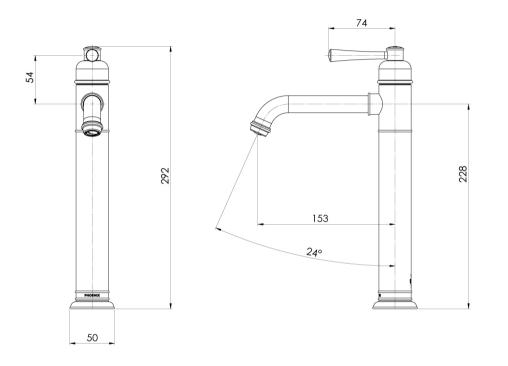

Please visit https://www.phoenixtapware.com.au/warranty to view the full warranty

While we aim to ensure the specifications shown are correct at time of printing, Phoenix Tapware reserves the right to make modifications without prior notice. Always use the physical product measurements for mark-ups and roughing-in as the line drawing shown may differ from the actual product over time. All measurements are shown in millimetres. Colours may vary from image shown.