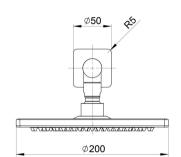

# **ENVIRO316**

## **ENVIRO316 SHOWER ARM AND ROSE**











### **AVAILABLE IN**



128-5200-51 Stainless Steel

#### INFORMATION

Temperature Rating

1 - 75°C

Pressure Rating 150 - 500kPa





#### MAINTENANCE AND CARE:

- All surfaces should be cleaned with mild liquid detergent or soap and water.
- Do not use cream cleaners or citrus based cleaning products, as they are abrasive.
- Use of unsuitable cleaning agents may damage the surface.
- Any damage caused in this way will not be covered by warranty.

Please visit https://www.phoenixtapware.com.au/warranty to view the full warranty



While we aim to ensure the specifications shown are correct at time of printing, Phoenix Tapware reserves the right to make modifications without prior notice. Always use the physical product measurements for mark-ups and roughing-in as the line drawing