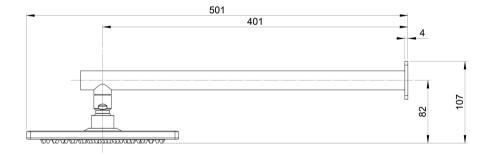

# **ENVIRO316**

## **ENVIRO316 SHOWER ARM AND ROSE**











### **AVAILABLE IN**



128-5200-51 Stainless Steel

#### INFORMATION

Temperature Rating

1 - 75°C

Pressure Rating 150 - 500kPa





#### MAINTENANCE AND CARE:

- All surfaces should be cleaned with mild liquid detergent or soap and water.
- Do not use cream cleaners or citrus based cleaning products, as they are abrasive.
- Use of unsuitable cleaning agents may damage the surface.
- Any damage caused in this way will not be covered by warranty.

Please visit https://www.phoenixtapware.com.au/warranty to view the full warranty



While we aim to ensure the specifications shown are correct at time of printing, Phoenix Tapware reserves the right to make modifications without prior notice. Always use the physical product measurements for mark-ups and roughing-in as the line drawing sh