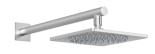

# **ENVIRO316**

## **ENVIRO316 SHOWER ARM AND ROSE**











### **AVAILABLE IN**



128-5200-51 Stainless Steel

#### INFORMATION

Temperature Rating

1 - 75°C

Pressure Rating 150 - 500kPa





#### MAINTENANCE AND CARE:

- All surfaces should be cleaned with mild liquid detergent or soap and water.
- Do not use cream cleaners or citrus based cleaning products, as they are abrasive.
- Use of unsuitable cleaning agents may damage the surface.
- Any damage caused in this way will not be covered by warranty.

Please visit https://www.phoenixtapware.com.au/warranty to view the full warranty



While we aim to ensure the specifications shown are correct at time of printing, Phoenix Tapware reserves the right to make modifications without prior notice. Always use the physical product measurements for mark-ups and roughing-in as the line drawing shown