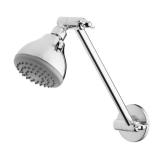

**INFORMATION** 

Temperature Rating

1 - 75°C

Pressure Rating 150 - 500kPa





## MAINTENANCE AND CARE:

- All surfaces should be cleaned with mild liquid detergent or soap and water.
- Do not use cream cleaners or citrus based cleaning products, as they are abrasive.
- Use of unsuitable cleaning agents may damage the surface.
- Any damage caused in this way will not be covered by warranty.

Please visit https://www.phoenixtapware.com.au/warranty to view the full warranty



While we aim to ensure the specifications shown are correct at time of printing, Phoenix Tapware reserves the right to make modifications without prior notice. Always use the physical product measurements for mark-ups and roughing-in as the line drawing shown may differ from the actual product over time. All m