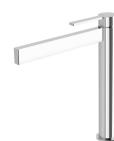

# LEXI MKII

# LEXI MKII VESSEL MIXER









#### **AVAILABLE IN**







123-7900-00 Chrome

123-7900-40 Brushed Nickel Matte Black

123-7900-10

### **INFORMATION**

Temperature Rating 1 - 75°C

Pressure Rating 150 - 500kPa





## MAINTENANCE AND CARE:

- All surfaces should be cleaned with mild liquid detergent or soap and water.
- Do not use cream cleaners or citrus based cleaning products, as they are abrasive.
- Use of unsuitable cleaning agents may damage the surface.
- Any damage caused in this way will not be covered by warranty.

Please visit https://www.phoenixtapware.com.au/warranty to view the full warranty



While we aim to ensure the specifications shown are correct at time of printing, Phoenix Tapware reserves the right to make modifications without prior notice. Always use the physical product measurements fo