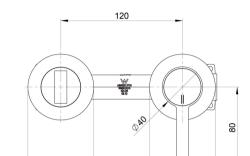

# **LEXI MKII**

## LEXI MKII WALL BASIN MIXER SET 200MM





Ø65



Ø65



## **AVAILABLE IN**







123-7810-00 Chrome

123-7810-40 Brushed Nickel Matte Black

123-7810-10

#### **INFORMATION**

Temperature Rating 1 - 75°C

Pressure Rating 150 - 500kPa





### **MAINTENANCE AND CARE:**

- All surfaces should be cleaned with mild liquid detergent or soap and water.
- Do not use cream cleaners or citrus based cleaning products, as they are abrasive.
- Use of unsuitable cleaning agents may damage the surface.
- Any damage caused in this way will not be covered by warranty.

Please visit https://www.phoenixtapware.com.au/warranty to view the full warranty



While we aim to ensure the specifications shown are correct at time of printing, Phoenix Tapware reserves the right to make modifications without prior notice. Always use the physical product m