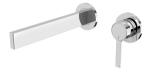

# **LEXI MKII**

## LEXI MKII WALL BASIN MIXER SET 200MM

Ø65

Ø65

## **AVAILABLE IN**

123-7810-00 Chrome

123-7810-40 Brushed Nickel Matte Black

123-7810-10