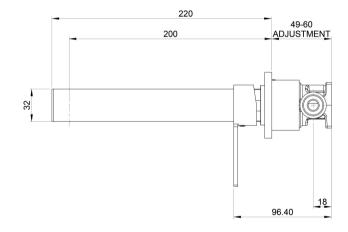

# **LEXI MKII**

## LEXI MKII WALL BASIN MIXER SET 200MM





Ø65



Ø65



## **AVAILABLE IN**







123-7810-00 Chrome

123-7810-40 Brushed Nickel Matte Black

123-7810-10

#### **INFORMATION**

Temperature Rating 1 - 75°C

Pressure Rating 150 - 500kPa





### **MAINTENANCE AND CARE:**

- All surfaces should be cleaned with mild liquid detergent or soap and water.
- Do not use cream cleaners or citrus based cleaning products, as they are abrasive.
- Use of unsuitable cleaning agents may damage the surface.
- Any damage caused in this way will not be covered by warranty.

Please visit https://www.phoenixtapware.com.au/warranty to view the full warranty



While we aim to ensure the specifications shown are correct at time of printing, Phoenix Tapware reserves the right to make modifications without prior notice. Always use the physical product measurem