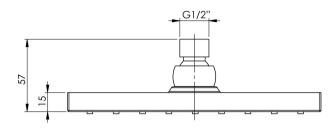

## LEXI SHOWER ROSE 200MM SQUARE

#### **INFORMATION**

Temperature Rating 1 - 75°C

Pressure Rating 150 - 500kPa