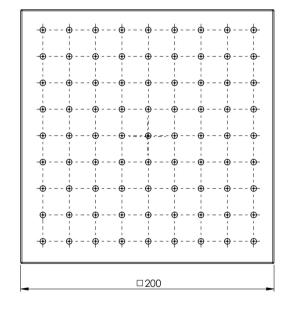

# **LEXI**

## LEXI SHOWER ROSE 200MM SQUARE









## **AVAILABLE IN**













LE5100-00 Chrome

Brushed Nickel Gun Metal

LE5100-30

LE5100-31

LE5100-10 Brushed Carbon Matte Black

#### **INFORMATION**

Temperature Rating 1 - 75°C

Pressure Rating 150 - 500kPa





### MAINTENANCE AND CARE:

- All surfaces should be cleaned with mild liquid detergent or soap and water.
- Do not use cream cleaners or citrus based cleaning products, as they are abrasive.
- Use of unsuitable cleaning agents may damage the surface.
- Any damage caused in this way will not be covered by warranty.

Please visit https://www.phoenixtapware.com.au/warranty to view the full warranty



While we aim to ensure the specifications shown are correct at time of printing, Phoenix Tapware reserves the right to make modifications without prior notice. Always use t