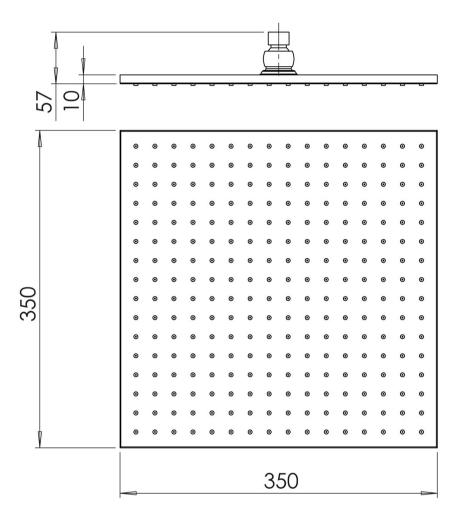

## LEXI SHOWER ROSE 350MM SQUARE

### **INFORMATION**

Temperature Rating 1 - 75°C

Pressure Rating 150 - 500kPa