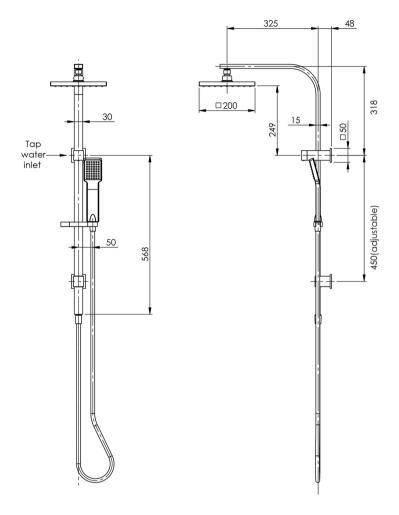

# **LEXI**

## LEXI TWIN SHOWER





### **AVAILABLE IN**







LE726 CHR Chrome

Brushed Nickel Matte Black

### **INFORMATION**

Temperature Rating 1 - 75°C

Pressure Rating 150 - 500kPa





### **MAINTENANCE AND CARE:**

- All surfaces should be cleaned with mild liquid detergent or soap and water.
- Do not use cream cleaners or citrus based cleaning products, as they are abrasive.
- Use of unsuitable cleaning agents may damage the surface.
- Any damage caused in this way will not be covered by warranty.

Please visit https://www.phoenixtapware.com.au/warranty to view the full warranty



While we aim to ensure the specifications shown are correct at time of printing, Phoenix Tapware reserves the right to make modifications without prior notice. Always use the physical product measurements for mark-ups and roughing-in