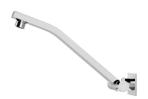

# **LEXI**

## LEXI UNIVERSAL SHOWER ARM

30

45





### **AVAILABLE IN**



LE6080-00 Chrome

#### **INFORMATION**

Temperature Rating 1 - 75°C

Pressure Rating 150 - 500kPa





#### MAINTENANCE AND CARE:

- All surfaces should be cleaned with mild liquid detergent or soap and water.
- Do not use cream cleaners or citrus based cleaning products, as they are abrasive.
- Use of unsuitable cleaning agents may damage the surface.
- Any damage caused in this way will not be covered by warranty.

Please visit https://www.phoenixtapware.com.au/warranty to view the full warranty



While we aim to ensure the specifications shown are correct at time of printing, Phoenix Tapware reserves the right to make modifications without prior notice. Always use the physical product measurements for mark-ups and roughing-in as the line drawing shown may diff