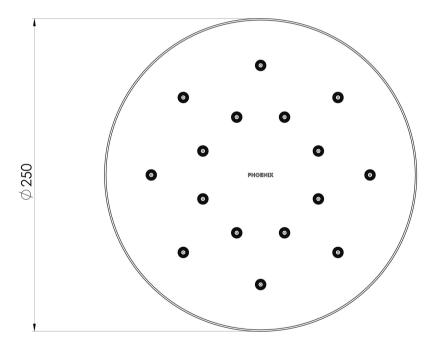

# **ORMOND**

## LUXEXP SHOWER ROSE 250MM ROUND









### **AVAILABLE IN**











640-5000-00 Chrome

640-5000-40

640-5000-31 Brushed Nickel Brushed Carbon Matte Black

640-5000-10

Brushed Gold

#### **INFORMATION**

Temperature Rating 1 - 75°C

Pressure Rating 150 - 500kPa





#### MAINTENANCE AND CARE:

- All surfaces should be cleaned with mild liquid detergent or soap and water.
- Do not use cream cleaners or citrus based cleaning products, as they are abrasive.
- Use of unsuitable cleaning agents may damage the surface.
- Any damage caused in this way will not be covered by warranty.

Please visit https://www.phoenixtapware.com.au/warranty to view the full warranty



While we aim to ensure the specifications shown are correct at time of printing, Phoenix Tapware reserves the right to make modifications without prior notice. A