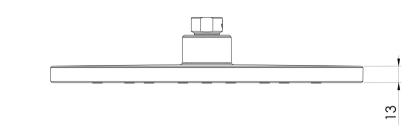

# **ORMOND**

## LUXEXP SHOWER ROSE 250MM ROUND









### **AVAILABLE IN**











640-5000-00 Chrome

640-5000-40

640-5000-31 Brushed Nickel Brushed Carbon Matte Black

640-5000-10

Brushed Gold

#### **INFORMATION**

Temperature Rating 1 - 75°C

Pressure Rating 150 - 500kPa





#### MAINTENANCE AND CARE:

- All surfaces should be cleaned with mild liquid detergent or soap and water.
- Do not use cream cleaners or citrus based cleaning products, as they are abrasive.
- Use of unsuitable cleaning agents may damage the surface.
- Any damage caused in this way will not be covered by warranty.

Please visit https://www.phoenixtapware.com.au/warranty to view the full warranty



While we aim to ensure the specifications shown are correct at time of printing, Phoenix Tapware reserves the right to make modifications without prior notice.