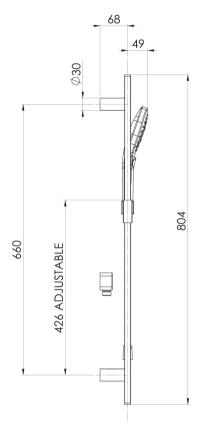

## **NUAGE**

### NUAGE RAIL SHOWER

AS2485.1 Compliant Dual Check Valves

Please visit https://www.phoenixtapware.com.au/warranty to view the full warranty

While we aim to ensure the specifications shown are correct at time of printing, Phoenix Tapware reserves the right to make modifications without prior notice. Always use the physical product measurements for mark-ups and roughing-in as the line drawing shown may differ from the actual product over time. All measurements are shown in millimetres. Colours may vary from image shown.