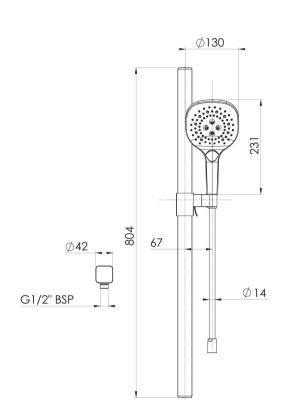

## **NUAGE**

### NUAGE RAIL SHOWER

AS2485.1 Compliant Dual Check Valves

Please visit https://www.phoenixtapware.com.au/warranty to view the full warranty

While we aim to ensure the specifications shown are correct at time of printing, Phoenix Tapware reserves the right to make modifications without prior notice. Always use the physical product measurements for mark-ups and roughing-in as the line drawing shown may differ from the actual product over time. All measurements are shown in millimetres. Colours may vary from image shown.