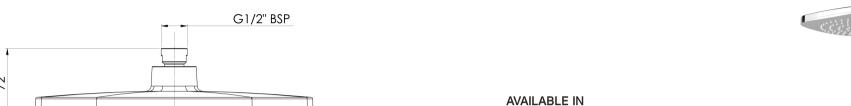

## INFORMATION

129-5000-00

Chrome

Temperature Rating 1 - 75°C

Pressure Rating 150 - 500kPa

129-5000-80

## MAINTENANCE AND CARE:

— All surfaces should be cleaned with mild liquid detergent or soap and water.

Brushed Nickel Brushed Carbon Matte White

- Do not use cream cleaners or citrus based cleaning products, as they are abrasive.
- Use of unsuitable cleaning agents may damage the surface.
- Any damage caused in this way will not be covered by warranty.