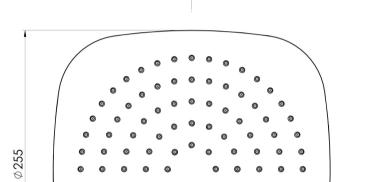

## INFORMATION

129-5000-00

Chrome

Temperature Rating 1 - 75°C

Pressure Rating 150 - 500kPa

129-5000-80