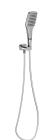

## **NX CAPE**

## NX CAPE HAND SHOWER











605-6610-00 Chrome

605-6610-60 Chrome / Matte Black

## **INFORMATION**

Temperature Rating 1 - 75°C

Pressure Rating 150 - 500kPa





## MAINTENANCE AND CARE:

- All surfaces should be cleaned with mild liquid detergent or soap and water.
- Do not use cream cleaners or citrus based cleaning products, as they are abrasive.
- Use of unsuitable cleaning agents may damage the surface.
- Any damage caused in this way will not be covered by warranty.

Please visit https://www.phoenixtapware.com.au/warranty to view the full warranty



While we aim to ensure the specifications shown are correct at time of printing, Phoenix Tapware reserves the right to make modifications without prior notice. Always use the physical product measurements for mark-ups and roughing-in as the line drawing