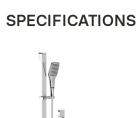

## **AVAILABLE IN**



Chrome / Matte Black

## INFORMATION

1 - 75°C

Pressure Rating 150 - 500kPa



## MAINTENANCE AND CARE:

- All surfaces should be cleaned with mild liquid detergent or soap and water.

- Do not use cream cleaners or citrus based cleaning products, as they are abrasive.
- Use of unsuitable cleaning agents may damage the surface.
- Any damage caused in this way will not be covered by warranty.

Please visit https://www.phoenixtapware.com.au/warranty to view the full warranty

While we aim to ensure the specifications shown are correct at time of printing, Phoenix Tapware reserves the right to make modifications without prior notice. Always use the physical product measurements for mark-ups and roughing-in as the line drawing shown may differ from the actual product