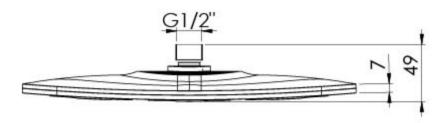

# **NX CAPE**

## NX CAPE SHOWER ROSE









#### **AVAILABLE IN**



#### **INFORMATION**

Temperature Rating 1 - 75°C

Pressure Rating 150 - 500kPa





### MAINTENANCE AND CARE:

- All surfaces should be cleaned with mild liquid detergent or soap and water.
- Do not use cream cleaners or citrus based cleaning products, as they are abrasive.
- Use of unsuitable cleaning agents may damage the surface.
- Any damage caused in this way will not be covered by warranty.

Please visit https://www.phoenixtapware.com.au/warranty to view the full warranty



While we aim to ensure the specifications shown are correct at time of printing, Phoenix Tapware reserves the right to make modifications without prior notice. Always use the physical product measurements for mark-ups and roughing-in as the line drawing shown may differ from the ac