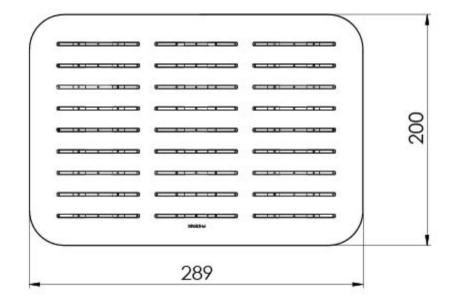

# **NX CAPE**

## NX CAPE SHOWER ROSE









#### **AVAILABLE IN**



#### **INFORMATION**

Temperature Rating 1 - 75°C

Pressure Rating 150 - 500kPa





### MAINTENANCE AND CARE:

- All surfaces should be cleaned with mild liquid detergent or soap and water.
- Do not use cream cleaners or citrus based cleaning products, as they are abrasive.
- Use of unsuitable cleaning agents may damage the surface.
- Any damage caused in this way will not be covered by warranty.

Please visit https://www.phoenixtapware.com.au/warranty to view the full warranty



While we aim to ensure the specifications shown are correct at time of printing, Phoenix Tapware reserves the right to make modifications without prior notice. Always use the physical product measurements for mark-ups and roughing-in as the line drawing shown may differ from the actu